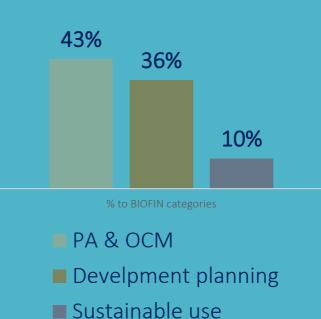

#### Negative **Subsides**

**Featured** 

Finance

**Solutions** 

Identified

Agriculture, Energy, Transport •

# **National**

- National Fund for the Cons. of Native Forests ٠
- National Fund for Fire Management
- Entrance fee to National Parks •
- **Environmental Compensation Fund**
- Debt Swap •
- National Park's Trust