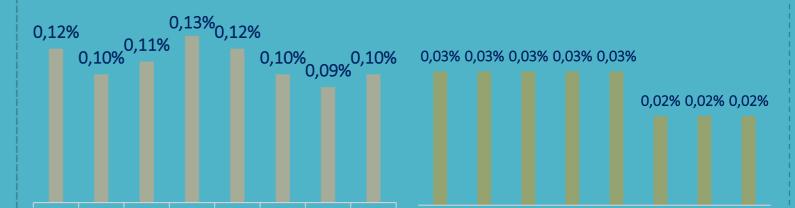

### National investment and spending

#### USD 137 MM annual average exc. (2015 - 2022)

#### Compared to GDP & Public Budget\*:

# Subnational investment and spending

USD 13.26 MM Annual average exc. 0,49% Public Budget